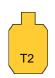

| Bad Men                                                                                                                                                 |                             |
|---------------------------------------------------------------------------------------------------------------------------------------------------------|-----------------------------|
| RULES: IDPA Rules                                                                                                                                       | COURSE DESIGNER: JesseSmith |
| START POSITION: Start at P1 with both hands touching the barrel.                                                                                        |                             |
| SCENARIO:                                                                                                                                               | SCORING: Comstock           |
| <b>PROCEDURE:</b> At the start signal, engage T1-T2 from P1. Move to P2 and engage T3-T7 and PP1 in any order. Note that T6 activates upon PP1 falling. | ROUND COUNT: 15             |
|                                                                                                                                                         | TARGETS: 08                 |
|                                                                                                                                                         | DISTANCE:                   |
|                                                                                                                                                         | SCORED HITS:                |
|                                                                                                                                                         | PENALTIES:                  |
|                                                                                                                                                         | CONCEALMENT: No             |
|                                                                                                                                                         | NOTES:                      |