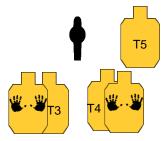

| Bad Men                                                                                                                                                 |                             |
|---------------------------------------------------------------------------------------------------------------------------------------------------------|-----------------------------|
| RULES: IDPA Rules                                                                                                                                       | COURSE DESIGNER: JesseSmith |
| START POSITION: Start at P1 with both hands touching the barrel.                                                                                        |                             |
| SCENARIO:                                                                                                                                               | SCORING: Comstock           |
| <b>PROCEDURE:</b> At the start signal, engage T1-T2 from P1. Move to P2 and engage T3-T7 and PP1 in any order. Note that T6 activates upon PP1 falling. | ROUND COUNT: 15             |
|                                                                                                                                                         | TARGETS: 08                 |
|                                                                                                                                                         | DISTANCE:                   |
|                                                                                                                                                         | SCORED HITS:                |
|                                                                                                                                                         | PENALTIES:                  |
|                                                                                                                                                         | CONCEALMENT: No             |
|                                                                                                                                                         | NOTES:                      |