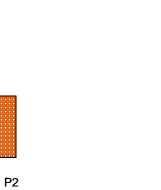

| Bad Men                                                                                                                                                 |                             |
|---------------------------------------------------------------------------------------------------------------------------------------------------------|-----------------------------|
| RULES: IDPA Rules                                                                                                                                       | COURSE DESIGNER: JesseSmith |
| START POSITION: Start at P1 with both hands touching the barrel.                                                                                        |                             |
| SCENARIO:                                                                                                                                               | SCORING: Comstock           |
| <b>PROCEDURE:</b> At the start signal, engage T1-T2 from P1. Move to P2 and engage T3-T7 and PP1 in any order. Note that T6 activates upon PP1 falling. | ROUND COUNT: 15             |
|                                                                                                                                                         | TARGETS: 08                 |
|                                                                                                                                                         | DISTANCE:                   |
|                                                                                                                                                         | SCORED HITS:                |
|                                                                                                                                                         | PENALTIES:                  |
|                                                                                                                                                         | CONCEALMENT: No             |
|                                                                                                                                                         | NOTES:                      |