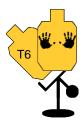

| Bad Men                                                                                                                                                 |                             |
|---------------------------------------------------------------------------------------------------------------------------------------------------------|-----------------------------|
| RULES: IDPA Rules                                                                                                                                       | COURSE DESIGNER: JesseSmith |
| START POSITION: Start at P1 with both hands touching the barrel.                                                                                        |                             |
| SCENARIO:                                                                                                                                               | SCORING: Comstock           |
| <b>PROCEDURE:</b> At the start signal, engage T1-T2 from P1. Move to P2 and engage T3-T7 and PP1 in any order. Note that T6 activates upon PP1 falling. | ROUND COUNT: 15             |
|                                                                                                                                                         | TARGETS: 08                 |
|                                                                                                                                                         | DISTANCE:                   |
|                                                                                                                                                         | SCORED HITS:                |
|                                                                                                                                                         | PENALTIES:                  |
|                                                                                                                                                         | CONCEALMENT: No             |
|                                                                                                                                                         | NOTES:                      |